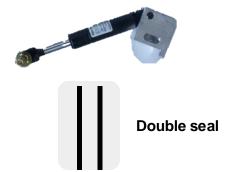

# Fast and reliable Vacuum packing

- Durable, Reliable and strong Gas absorber allows and keep the lid well sealed throughout vacuuming process.
- 2 x 3 mm Convex sealing make products remain strong hermetic sealing condition.