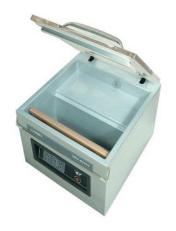

### SBV-400VH (SBV-400TS / SBV-400TD)

 $C \in$ 

- CHAMBER SIZE ( mm )
  - 440 (W) x 420 (D) x 140 (H)
- MACHINE SIZE ( mm )
  - 485 (W) x 525 (D) x 510 (H)
- **SEAL BAR LENGTH** 
  - 420 mm x 1 EA
- **PUMP CAPACITY** 
  - $20 \text{ m}^3/\text{h}$

### KEY FEATURES

- Vertical & Horizontal packing
  - Insert plate for adjusting vacuum chamber height

Practical table-top design suitable for anywhere

Easy and intuitive operation with digital control panel

Controlled ventilation for protection of product and packaging

Clear transparent lid for checking vacuum packing progress

Professional vacuum packing for attractive price of food and nonfood products

# TECHNICAL SPECIFICATION

| MODEL                  | SBV-400TS       | SBV-400TD       | SBV-400VH       |
|------------------------|-----------------|-----------------|-----------------|
| CHAMBER SIZE ( mm )    | 400 x 420 x 140 | 440 x 420 x 140 | 440 x 420 x 140 |
| MACHINE SIZE ( mm )    | 485 x 525 x 510 | 485 x 525 x 510 | 485 x 525 x 510 |
| SEAL BAR LENGTH ( mm ) | 420 x 1 EA      | 410 x 2 EA      | 420 x 1 EA      |
| WEIGHT ( kg )          | 67              | 67              | 67              |
| PUMP CAPACITY ( m³/h ) | 20              | 20              | 20              |
| CYCLE TIME( sec )      | 15              | 15              | 15              |
| PUMP TYPE              | Rotary Oil      | Rotary Oil      | Rotary Oil      |
| POWER CONSUMPTION (kW) | 1,4             | 1.4             | 1.4             |