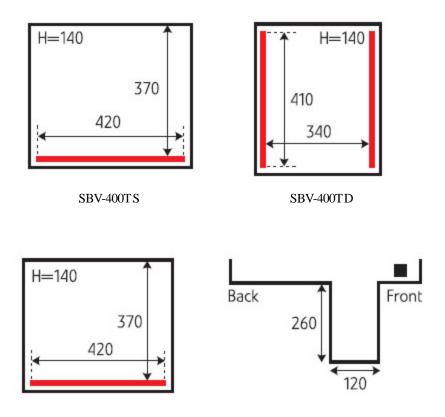

# TECHNICAL SPECIFICATION

| MODEL                  | SBV-400TS       | SBV-400TD       | SBV-400VH       |
|------------------------|-----------------|-----------------|-----------------|
| CHAMBER SIZE ( mm )    | 400 x 420 x 140 | 440 x 420 x 140 | 440 x 420 x 140 |
| MACHINE SIZE ( mm )    | 485 x 525 x 510 | 485 x 525 x 510 | 485 x 525 x 510 |
| SEAL BAR LENGTH ( mm ) | 420 x 1 EA      | 410 x 2 EA      | 420 x 1 EA      |
| WEIGHT ( kg )          | 67              | 67              | 67              |
| PUMP CAPACITY ( m³/h ) | 20              | 20              | 20              |
| CYCLE TIME( sec )      | 15              | 15              | 15              |
| PUMP TYPE              | Rotary Oil      | Rotary Oil      | Rotary Oil      |
| POWER CONSUMPTION (kW) | 1,4             | 1.4             | 1.4             |

# PLAN VIEWS

SBV-400VH