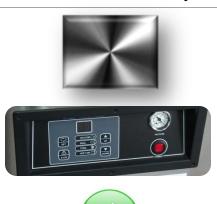

# Robust and Easy-to-use design

- Both vacuum chamber and body are constructed with high quality Stainless steel.
- Easy-to-use digital control panel which is water-proof and has micro-processor allows for a precise control of vacuum packing operation
- Seal bars are easy to remove, which makes cleaning and maintenance simple and fast

### KEY FEATURES

- Vertical & Horizontal packing
  - Insert plate for adjusting vacuum chamber height

Practical table-top design suitable for anywhere

Easy and intuitive operation with digital control panel