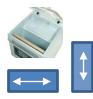

Multi-purpose usage

- Vertical & Horizontal packaging with insert plate (SBV-400VH)
- Professional vacuum packing for food and non-food product

 Full range to meet the demand of small to medium and high volume commercial and food service operations

### KEY FEATURES

- Vertical & Horizontal packing
  - Insert plate for adjusting vacuum chamber height

Practical table-top design suitable for anywhere

Easy and intuitive operation with digital control panel