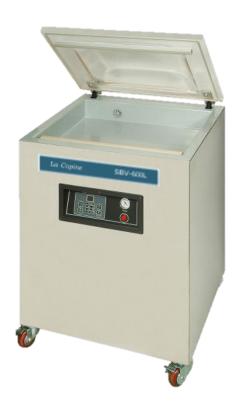

#### Floor Standing Type

# Robust and Easy-to-use design

- Both vacuum chamber and body are constructed with high quality Stainless steel.
- Easy-to-use digital control panel which is water-proof and has micro-processor allows for a precise control of vacuum packing operation
- Seal bars are easy to remove, which makes cleaning and maintenance simple and fast