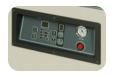

# Robust and Easy-to-use design

- Both vacuum chamber and body are constructed with high quality Stainless steel.
- Easy-to-use digital control panel which is water-proof and has micro-processor allows for a precise control of vacuum packing operation
- Seal bars are easy to remove, which makes cleaning and maintenance simple and fast

### KEY FEATURES

- Vertical & Horizontal packing
  - Insert plate for adjusting vacuum chamber height

Practical table-top design suitable for anywhere

Easy and intuitive operation with digital control panel