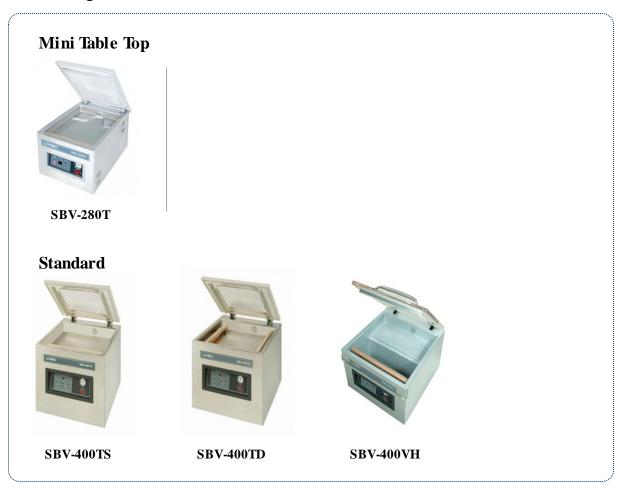

# Table-top

#### Floor Standing Type

### SBV-400VH (SBV-400TS / SBV-400TD)

 $C \in$ 

- CHAMBER SIZE ( mm )
  - 440 (W) x 420 (D) x 140 (H)
- MACHINE SIZE ( mm )
  - 485 (W) x 525 (D) x 510 (H)
- **SEAL BAR LENGTH** 
  - 420 mm x 1 EA
- **PUMP CAPACITY** 
  - $20 \text{ m}^3/\text{h}$

# TECHNICAL SPECIFICATION

| MODEL                  | SBV-400TS       | SBV-400TD       | SBV-400VH       |
|------------------------|-----------------|-----------------|-----------------|
| CHAMBER SIZE ( mm )    | 400 x 420 x 140 | 440 x 420 x 140 | 440 x 420 x 140 |
| MACHINE SIZE ( mm )    | 485 x 525 x 510 | 485 x 525 x 510 | 485 x 525 x 510 |
| SEAL BAR LENGTH ( mm ) | 420 x 1 EA      | 410 x 2 EA      | 420 x 1 EA      |
| WEIGHT ( kg )          | 67              | 67              | 67              |
| PUMP CAPACITY ( m³/h ) | 20              | 20              | 20              |
| CYCLE TIME( sec )      | 15              | 15              | 15              |
| PUMP TYPE              | Rotary Oil      | Rotary Oil      | Rotary Oil      |
| POWER CONSUMPTION (kW) | 1,4             | 1.4             | 1.4             |