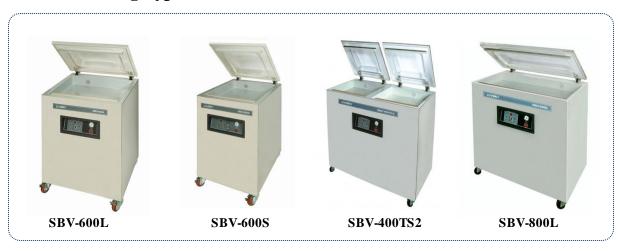

the lid well sealed throughout vacuuming process.
- 2 x 3 mm Convex sealing make products remain strong hermetic sealing condition.

# Robust and Easy-to-use design



- Both vacuum chamber and body are constructed with high quality Stainless steel.
- Easy-to-use digital control panel which is water-proof and has micro-processor allows for a precise control of vacuum packing operation
- Seal bars are easy to remove, which makes cleaning and maintenance simple and fast

Multi-purpose usage



- Vertical & Horizontal packaging with insert plate (SBV-400VH)
- Professional vacuum packing for food and non-food product



 Full range to meet the demand of small to medium and high volume commercial and food service operations



# Vacuum Packing Machine

# Table-top



#### Floor Standing Type





#### MULTIPLE VACUUM PACKING MACHINE

### SBV-400VH (SBV-400TS / SBV-400TD)





 $C \in$ 

- CHAMBER SIZE ( mm )
  - 440 (W) x 420 (D) x 140 (H)
- MACHINE SIZE ( mm )
  - 485 (W) x 525 (D) x 510 (H)
- **SEAL BAR LENGTH** 
  - 420 mm x 1 EA
- **PUMP CAPACITY** 
  - $20 \text{ m}^3/\text{h}$

### KEY FEATURES



- Vertical & Horizontal packing
  - Insert plate for adjusting vacuum chamber height





Practical table-top design suitable for anywhere



Easy and intuitive operation with digital control panel



Controlled ventilation for protection of product and packaging



Clear transparent lid for checking vacuum packing progress



Professional vacuum packing for attractive price of food and nonfood products



# TECHNICAL SPECIFICATION

| MODEL                  | SBV-400TS       | S